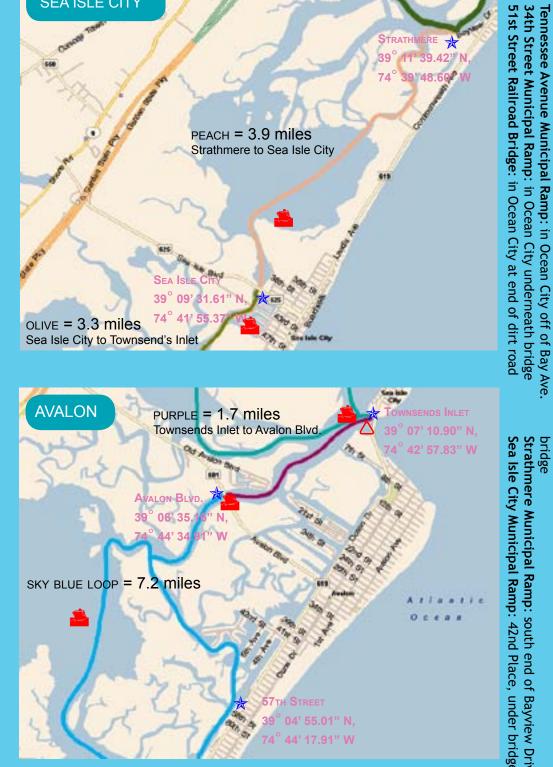

The colored lines indicate point-to-point and loop routes. You can try out just one, or string several together to make a longer trip. Distances given are for planning purposes only; your actual paddling time will vary with your experience, wind, and tides.

Beesley's

bridge
Strathmere Municipal