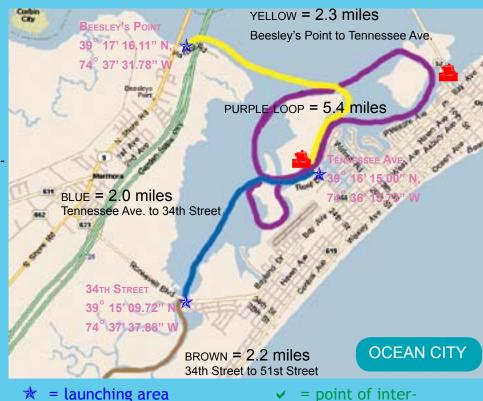

This map is an introduction to the backbays, marshes, creeks, and channels of the South Jersey shore. It is not meant to be a definitive guide to all paddling areas, but instead an introduction to places you may want to explore. Feel free to try routes not shown on this map.

The colored lines indicate point-to-point and loop routes. You can try out just one, or string several together to make a longer trip. Distances given are for planning purposes only; your actual paddling time will vary with your experience, wind, and tides.

Please be courteous to others on the water. When using boat ramps, do not leave your canoe or kayak in a place that is blocking the ramp for others. Follow all posted rules at boat ramps. Make sure everyone in your group is familiar with the Safety Checklist.

√ Beware of strong currents, especially near inlets.

- √ Be aware of power boat traffic, especially near boat ramps and in the Intercoastal Waterway. In high traffic areas, stay out of the center of the channel, and try to stay close to other paddlers for maximum visibility.
- √ Do not disturb or feed wildlife. Maintain a respectful distance from nesting birds.
- $\mathcal I$  Many marsh creeks are dead-ends. Be sure to leave room to turn around.
- I Keep an eye on landmarks. It's easy to get lost in the twisting backbay creeks, so use references like water towers and bridges to help you find your way.
- $\mathcal I$  Give a float plan to someone on shore. They should know where you're going and what time you expect to