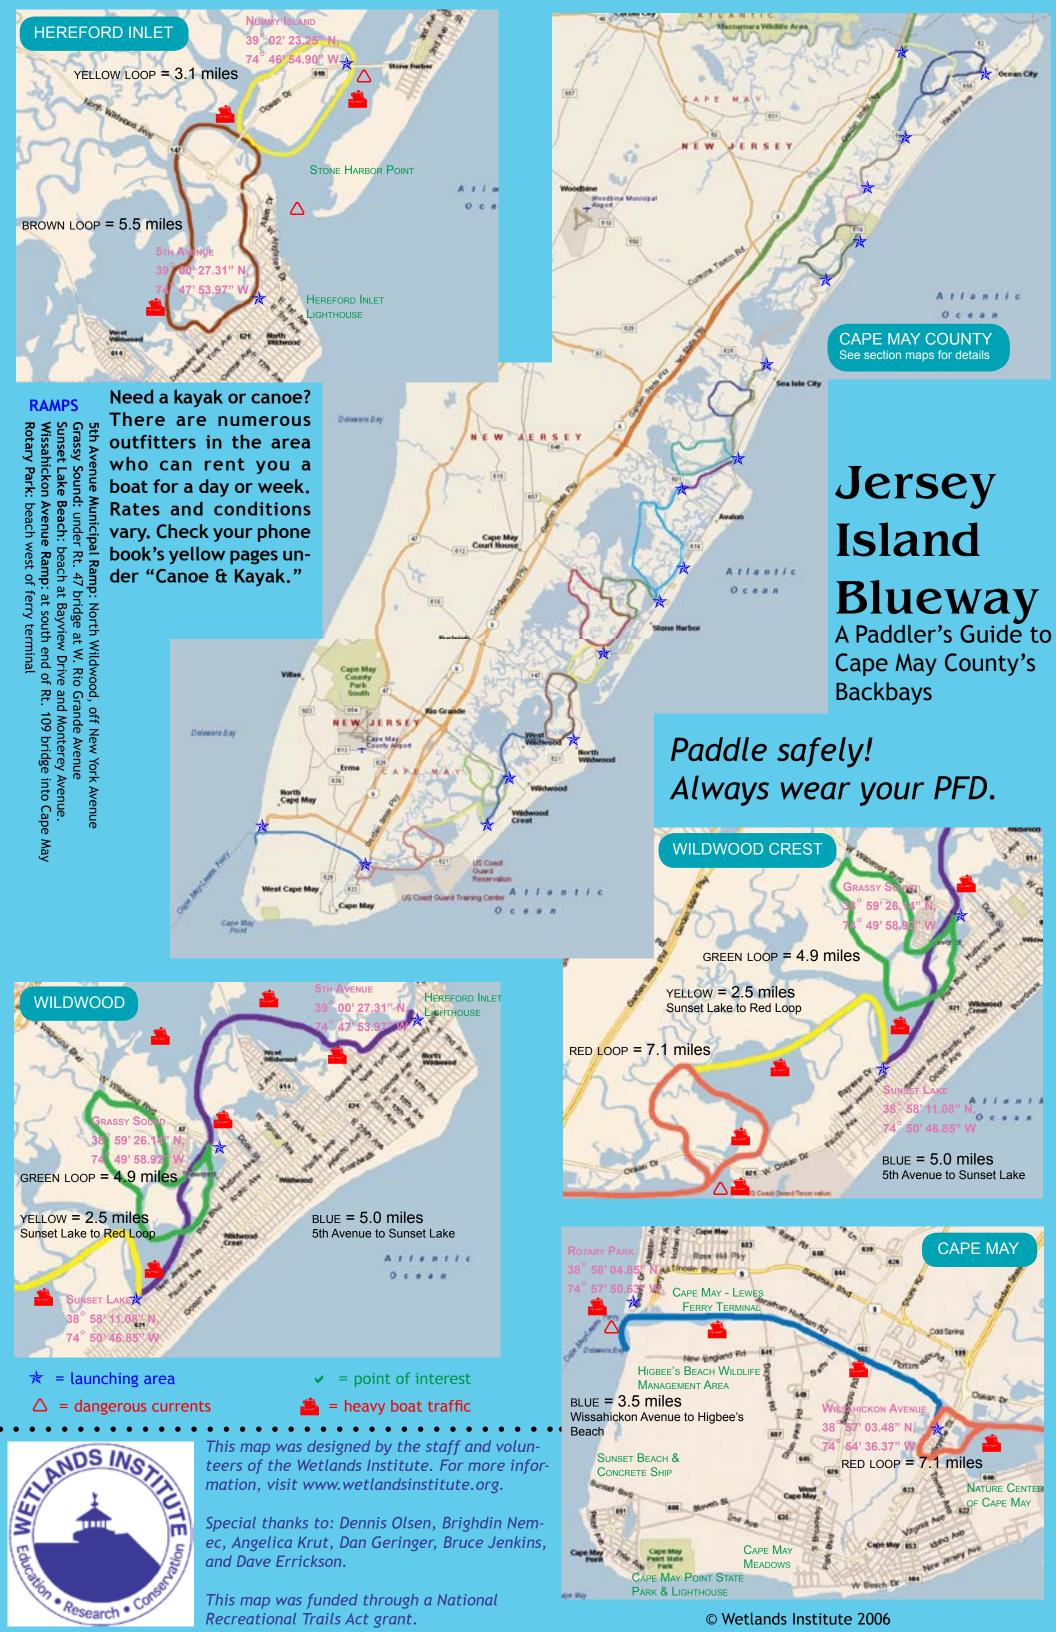

This map is an introduction to the backbays, marshes, creeks, and channels of the South Jersey shore. It is not meant to be a definitive guide to all paddling areas, but instead an introduction to places you may want to explore. Feel free to try routes not shown on this map.

The colored lines indicate point-to-point and loop routes. You can try out just one, or string several together to make a longer trip. Distances given are for planning purposes only; your actual paddling time will vary with your experience, wind, and tides.

Please be courteous to others on the water. When using boat ramps, do not leave your canoe or kayak in a place that is blocking the ramp for others. Follow all posted rules at boat ramps. Make sure everyone in your group is familiar with the Safety Checklist.