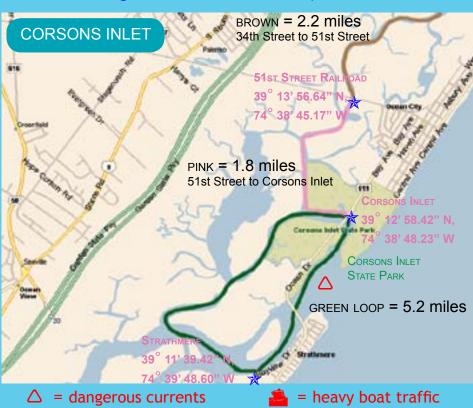

This map is an introduction to the backbays, marshes, creeks, and channels of the South Jersey shore. It is not meant to be a definitive guide to all paddling areas, but instead an introduction to places you may want to explore. Feel free to try routes not shown on this map.

The colored lines indicate point-to-point and loop routes. You can try out just one, or string several together to make a longer trip. Distances given are for planning purposes only; your actual paddling time will vary with your experience, wind, and tides.

Please be courteous to others on the water. When using boat ramps, do not leave your canoe or kayak in a place that is blocking the ramp for others. Follow all posted rules at boat ramps. Make sure everyone in your group is familiar with the Safety Checklist.

√ Beware of strong currents, especially near inlets.

- √ Be aware of power boat traffic, especially near boat ramps and in the Intercoastal Waterway. In high traffic areas, stay out of the center of the channel, and try to stay close to other paddlers for maximum visibility.
- √ Do not disturb or feed wildlife. Maintain a respectful distance from nesting birds.
- $\mathcal I$  Many marsh creeks are dead-ends. Be sure to leave room to turn around.
- I Keep an eye on landmarks. It's easy to get lost in the twisting backbay creeks, so use references like water towers and bridges to help you find your way.
- $\mathcal I$  Give a float plan to someone on shore. They should know where you're going and what time you expect to