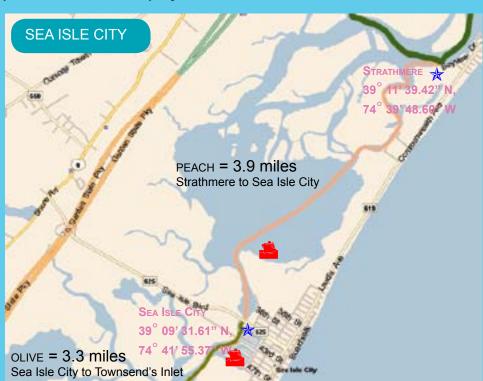

The colored lines indicate point-to-point and loop routes. You can try out just one, or string several together to make a longer trip. Distances given are for planning purposes only; your actual paddling time will vary with your experience, wind, and tides.

Beesley's

bridge
Strathmere Municipal