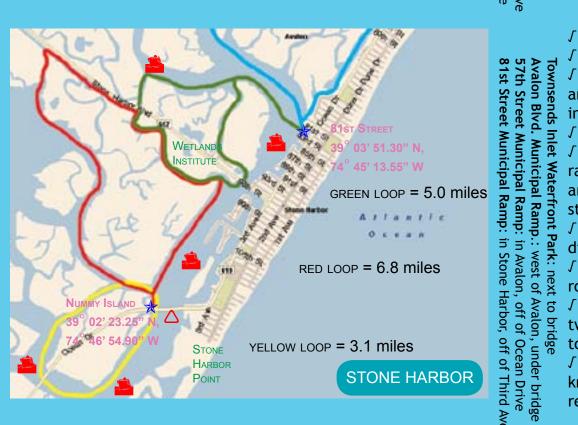

The colored lines indicate point-to-point and loop routes. You can try out just one, or string several together to make a longer trip. Distances given are for planning purposes only; your actual paddling time will vary with your experience, wind, and tides.