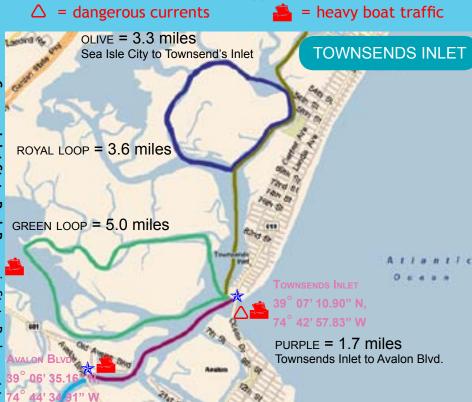

This map is an introduction to the backbays, marshes, creeks, and channels of the South Jersey shore. It is not meant to be a definitive guide to all paddling areas, but instead an introduction to places you may want to explore. Feel free to try routes not shown on this map.

The colored lines indicate point-to-point and loop routes. You can try out just one, or string several together to make a longer trip. Distances given are for planning purposes only; your actual paddling time will vary with your experience, wind, and tides.

Please be courteous to others on the water. When using boat ramps, do not leave your canoe or kayak in a place that is blocking the ramp for others. Follow all posted rules at boat ramps. Make sure everyone in your group is familiar with the Safety Checklist.

√ Beware of strong currents, especially near inlets.

- √ Be aware of power boat traffic, especially near boat ramps and in the Intercoastal Waterway. In high traffic areas, stay out of the center of the channel, and try to stay close to other paddlers for maximum visibility.
- √ Do not disturb or feed wildlife. Maintain a respectful distance from nesting birds.
- $\mathcal I$  Many marsh creeks are dead-ends. Be sure to leave room to turn around.
- I Keep an eye on landmarks. It's easy to get lost in the twisting backbay creeks, so use references like water towers and bridges to help you find your way.
- $\mathcal I$  Give a float plan to someone on shore. They should know where you're going and what time you expect to